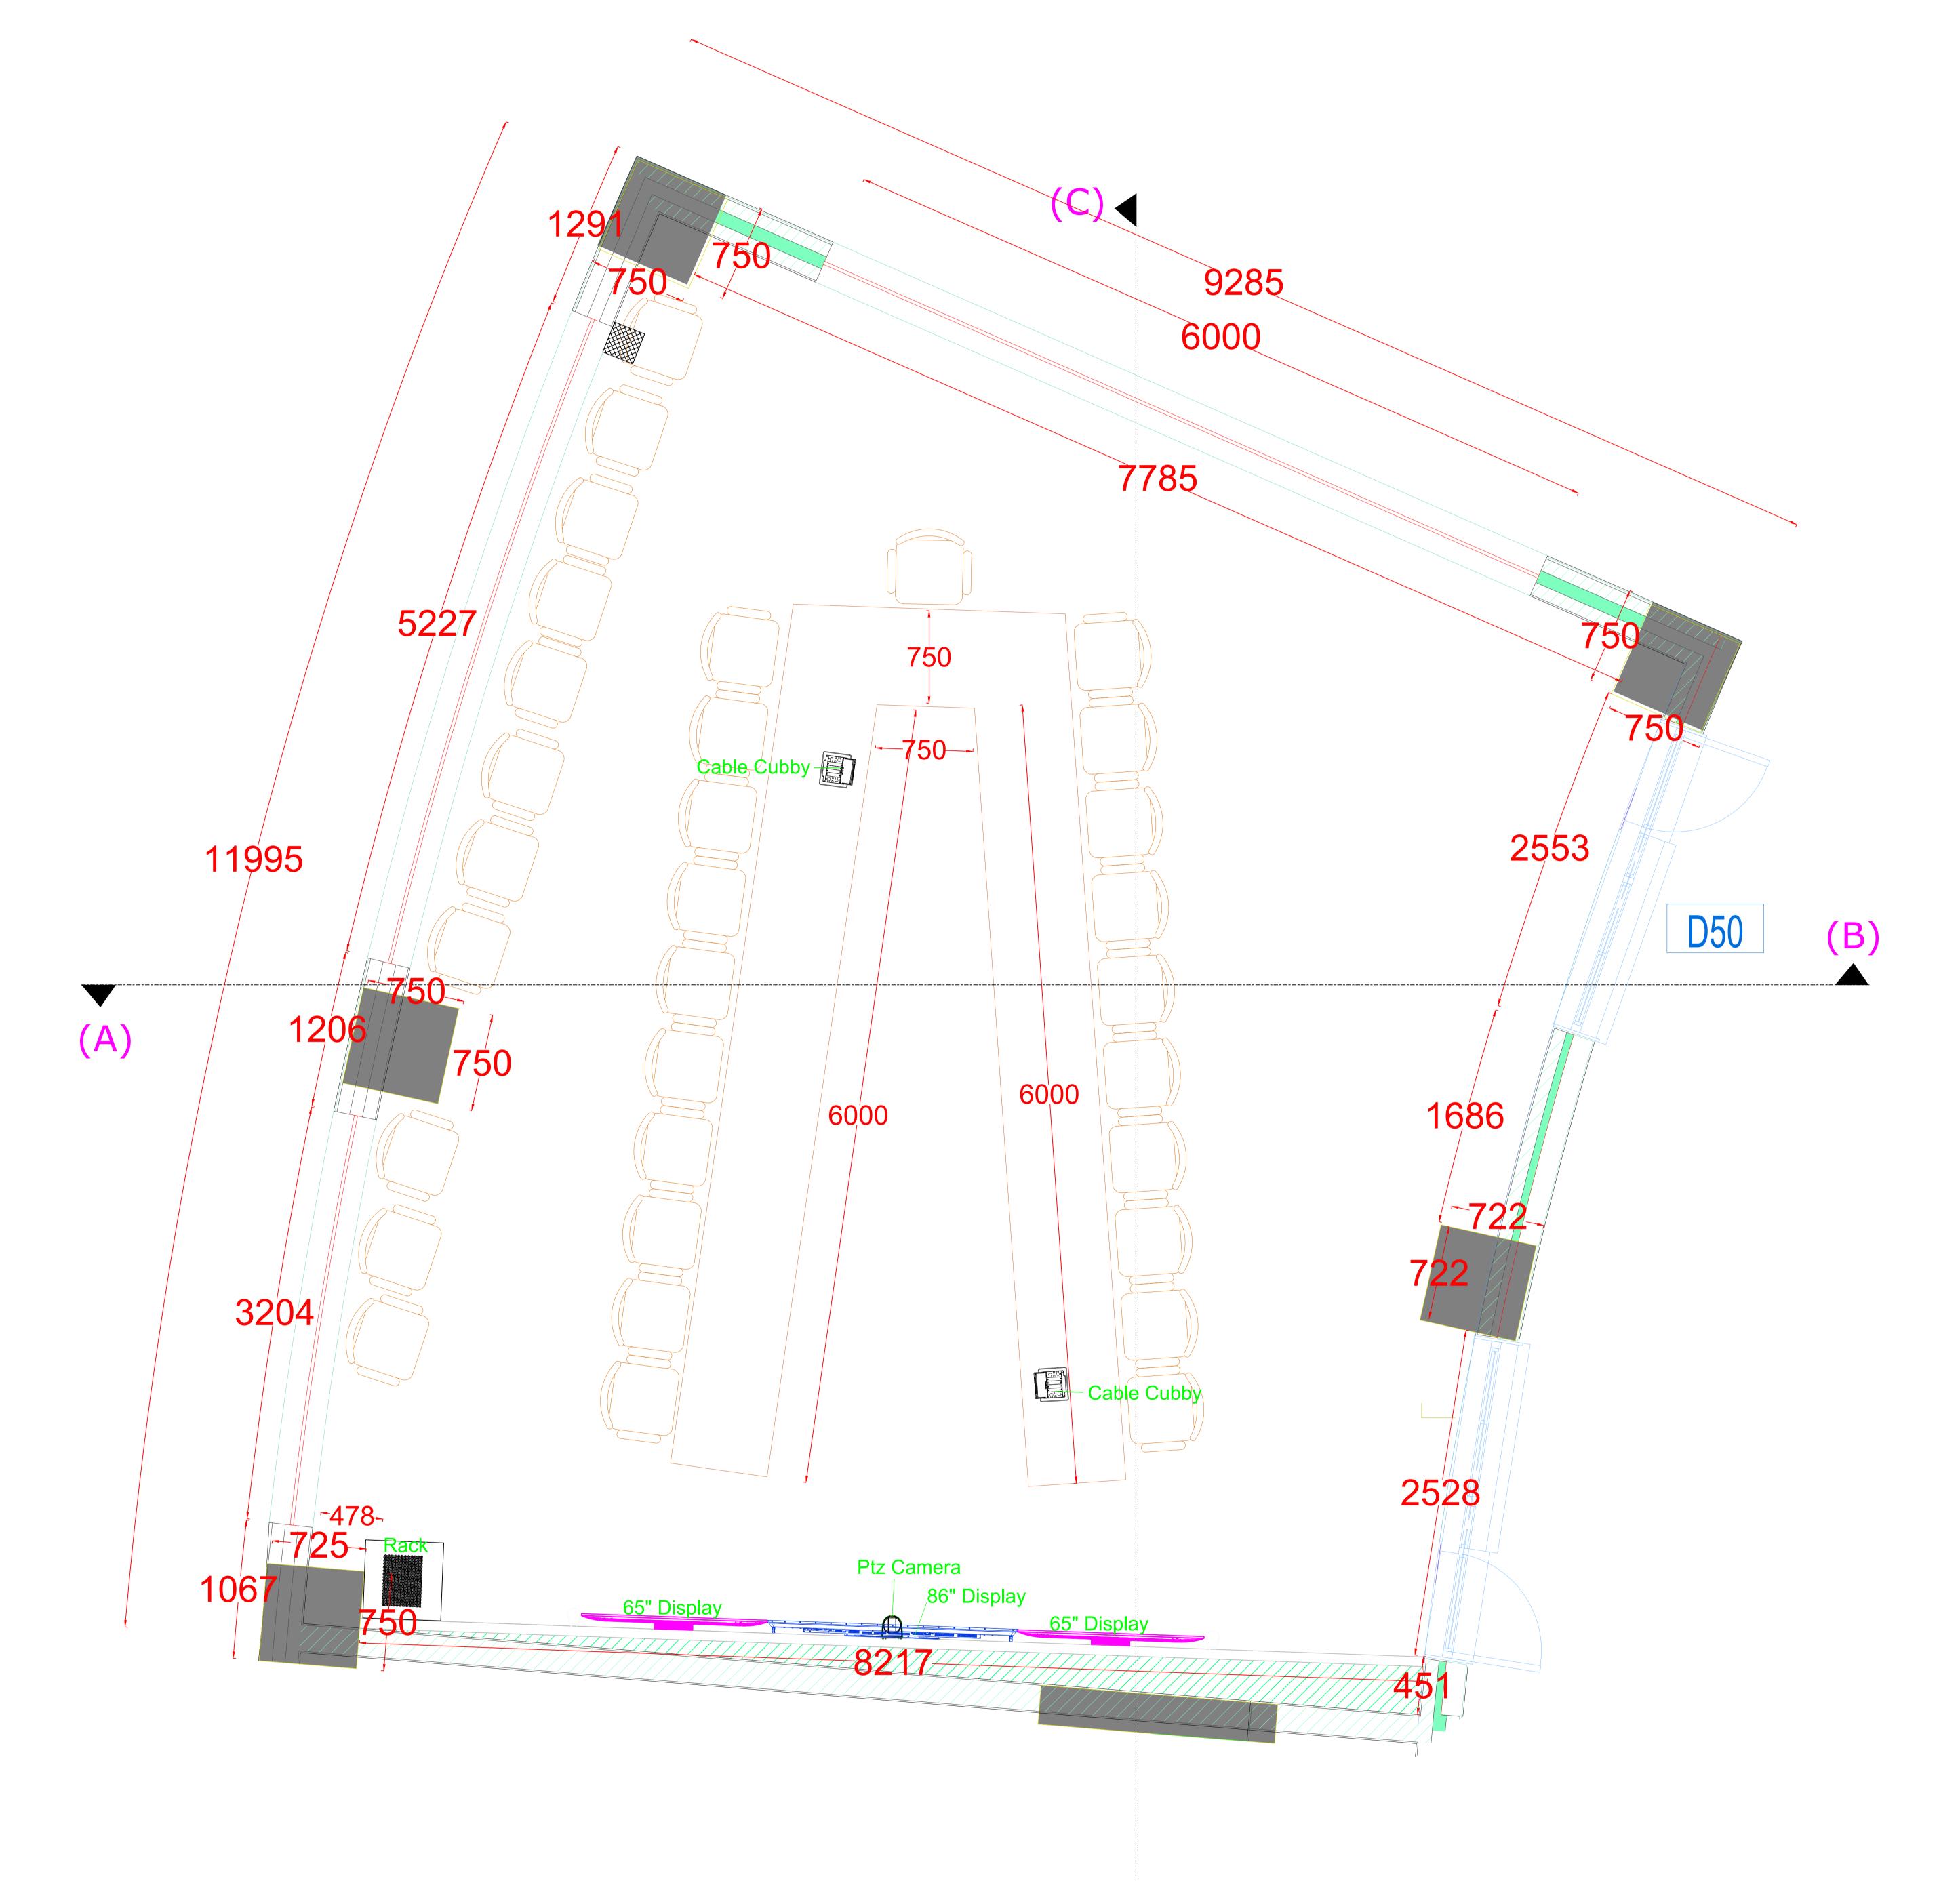

#### Equipment Location for Installation of Audio Visual System at Boardroom, IIt Mandi

## Equipment Location for Installation of Audio Visual System at Boardroom, IIt Mandi