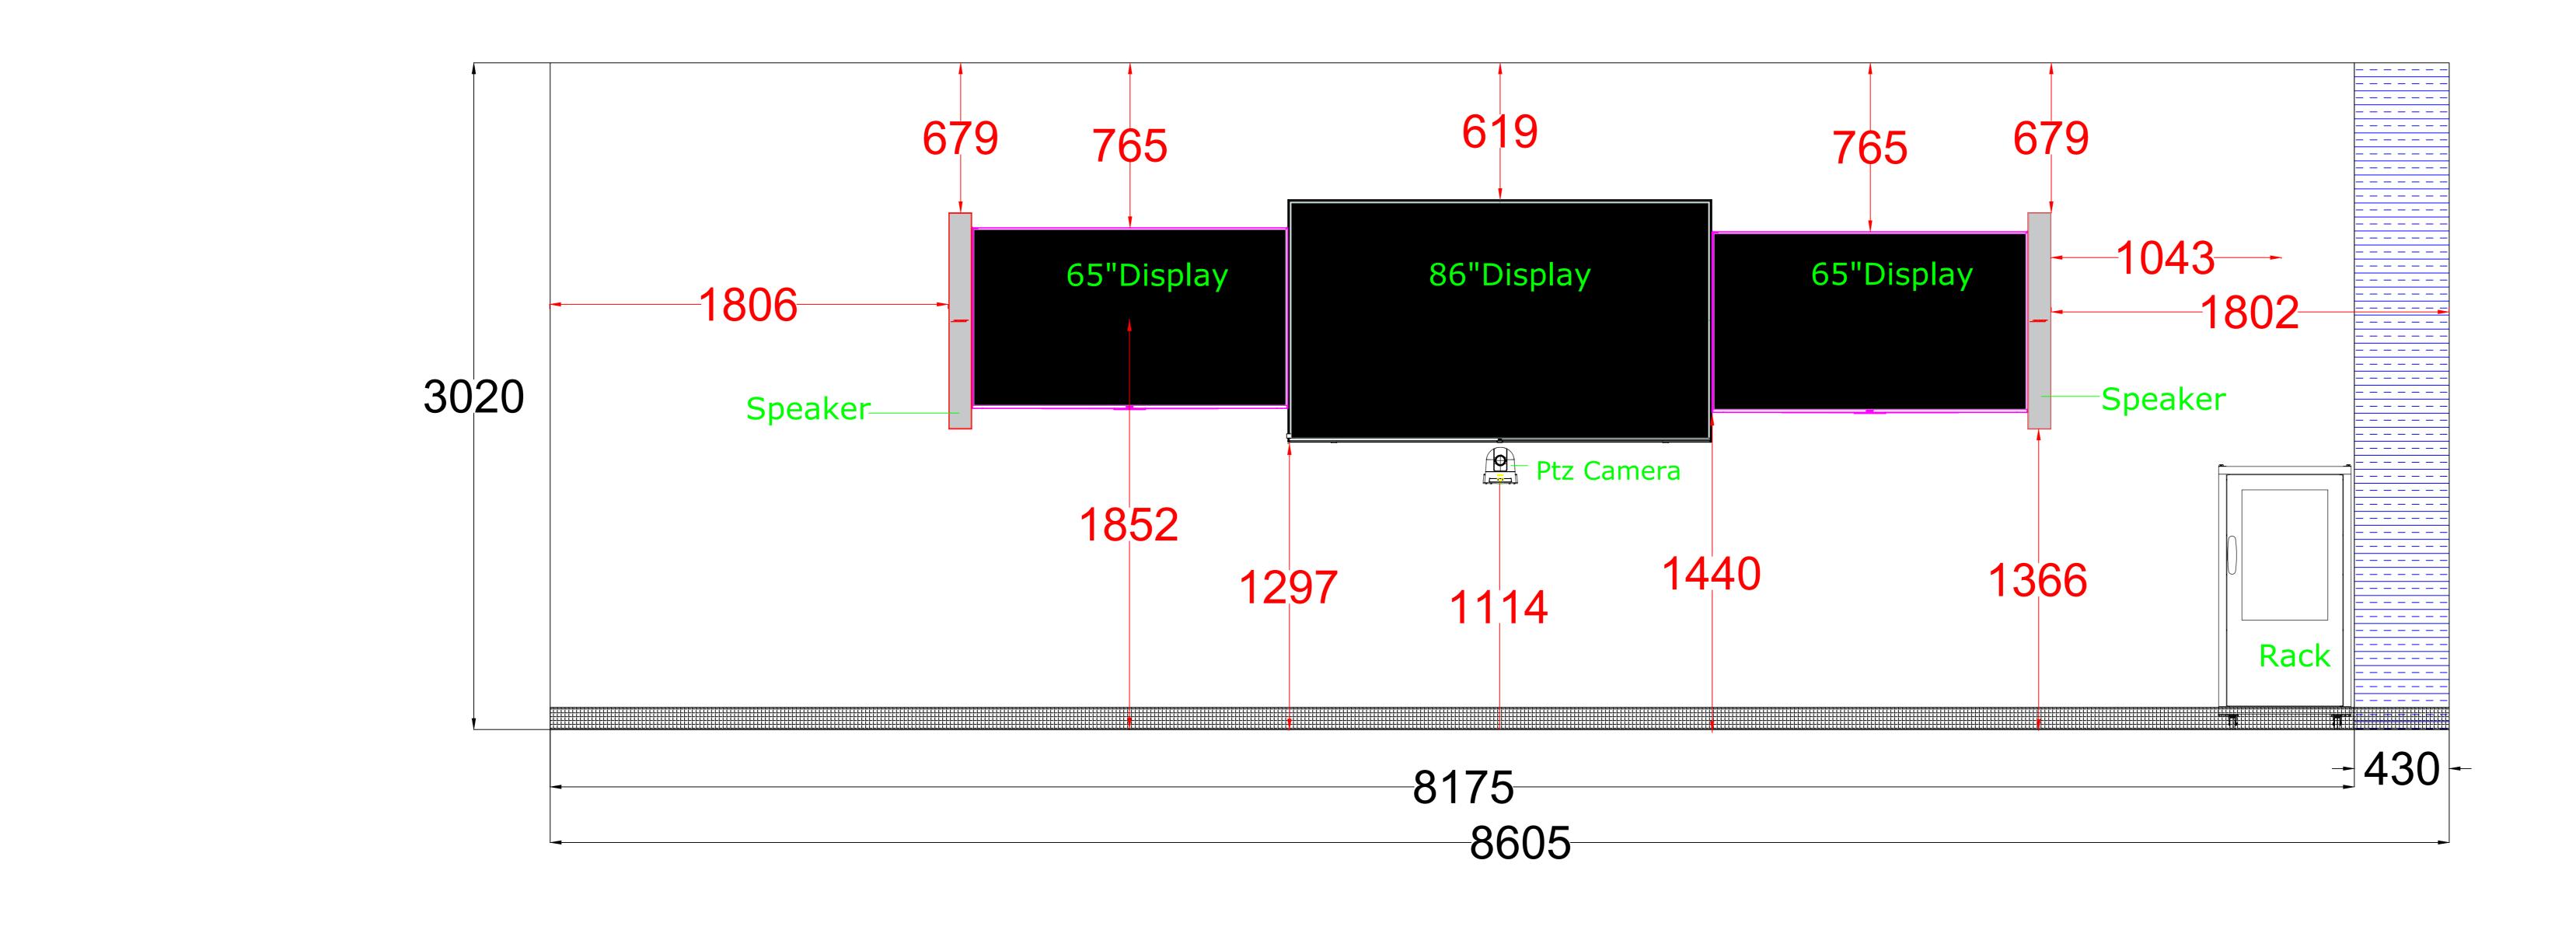

## Wall (A) / Front Wall

NOTE:- All Dimensions are in MM

Conduiting Layout for Installation of Audio Visual System at Boardroom, IIt Mandi

NOTE:- All Dimensions are in MM

# Wall (A) / Front Wall

Conduit

NOTE:- All Dimensions are in MM

## Wall (A) / Front Wall

Conduit

NOTE:- All Dimensions are in MM

50mm Raceway

25mm Conduit

Junction Box