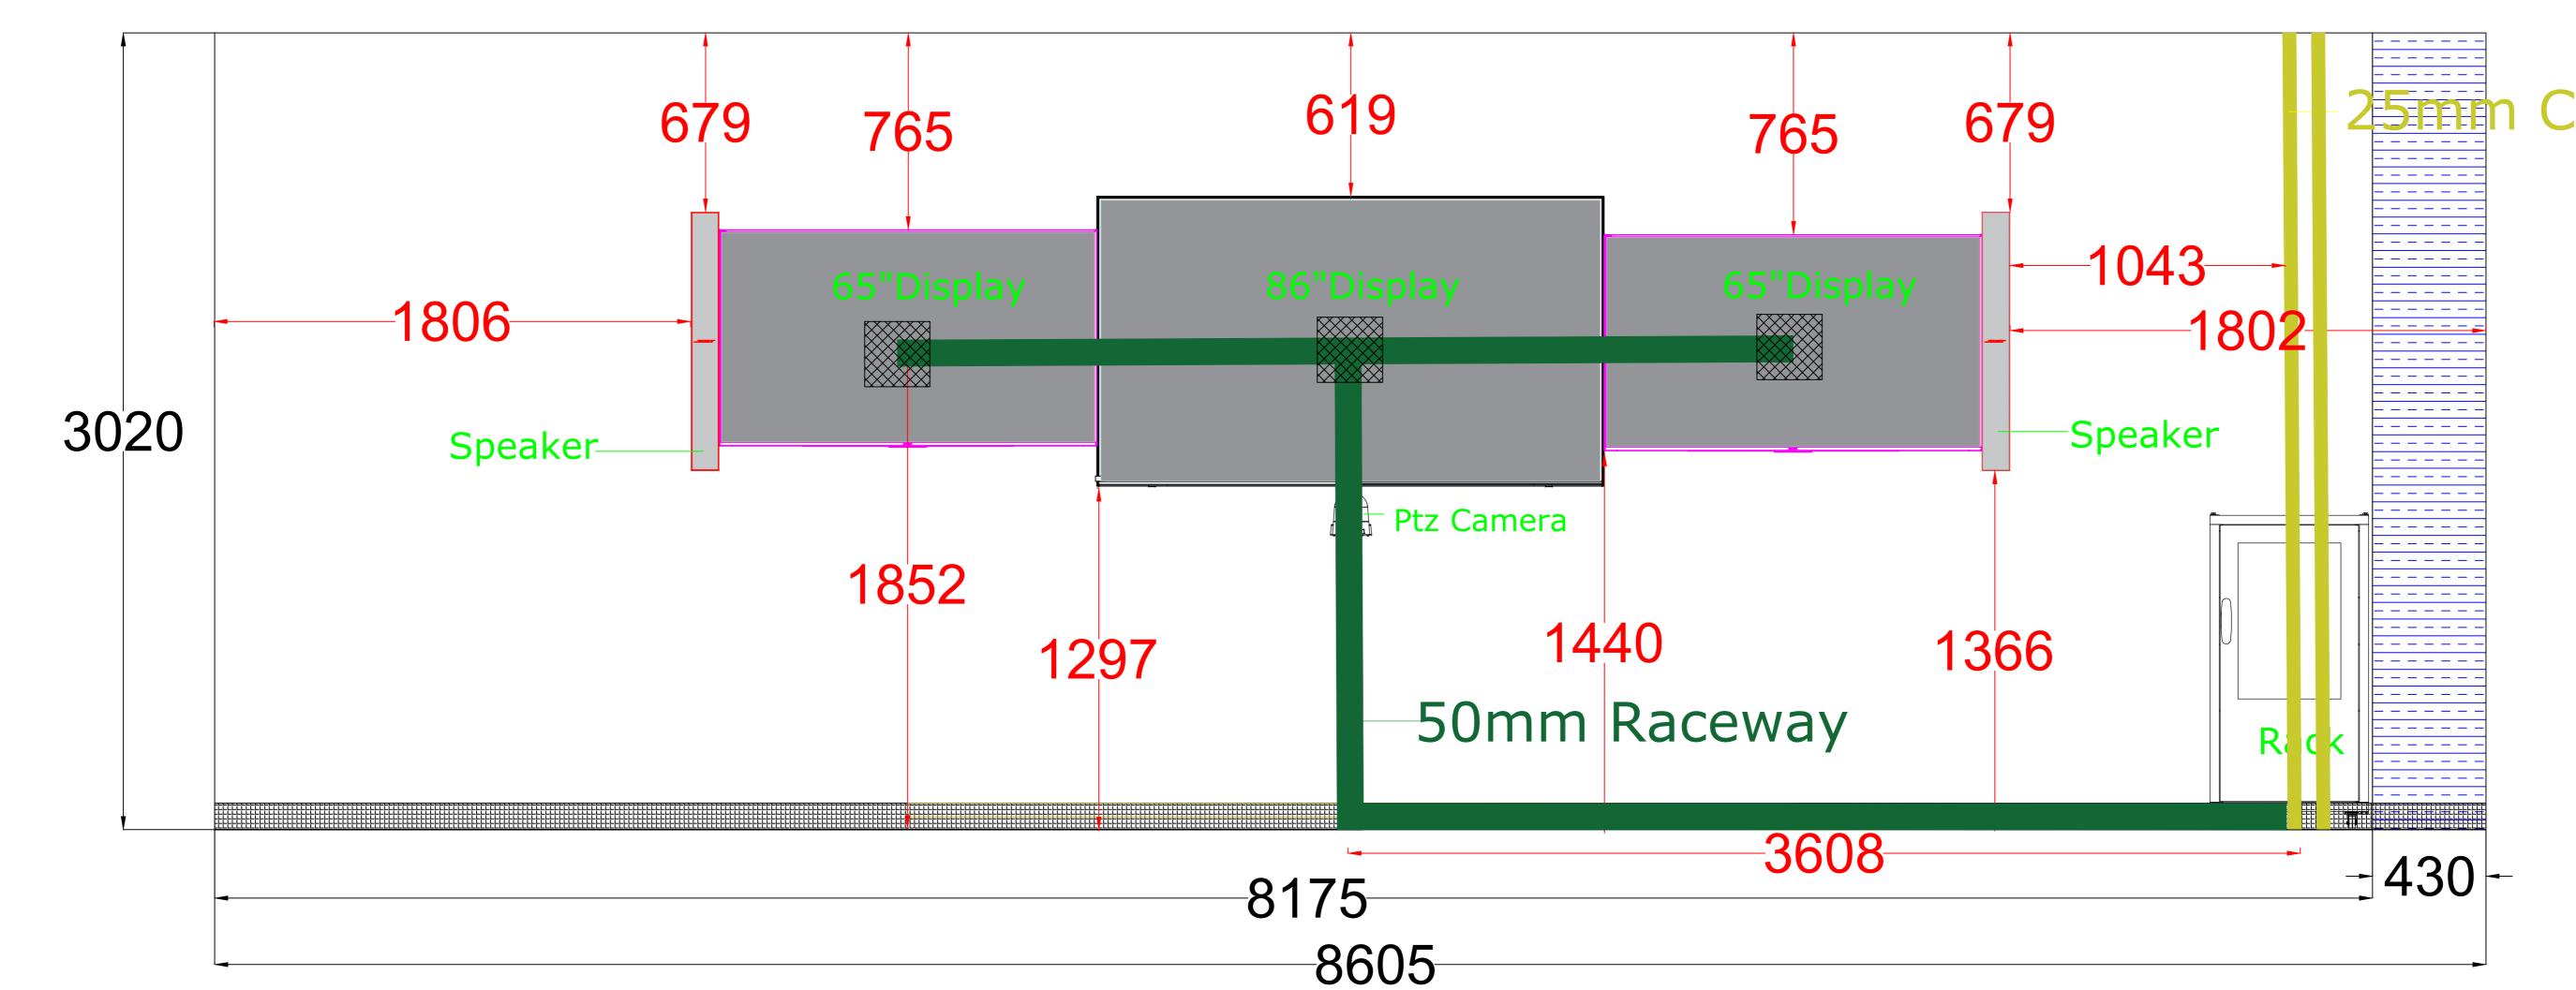

## Wall (A) / Front Wall

NOTE:- All Dimensions are in MM

Conduiting Layout for Installation of Audio Visual System at Boardroom, IIt Mandi

NOTE:- All Dimensions are in MM

# Wall (A) / Front Wall

Conduit

NOTE:- All Dimensions are in MM

#### 50mm Raceway

#### 25mm Conduit

## Wall (A) / Front Wall

Conduit

NOTE:- All Dimensions are in MM

50mm Raceway

25mm Conduit

Junction Box