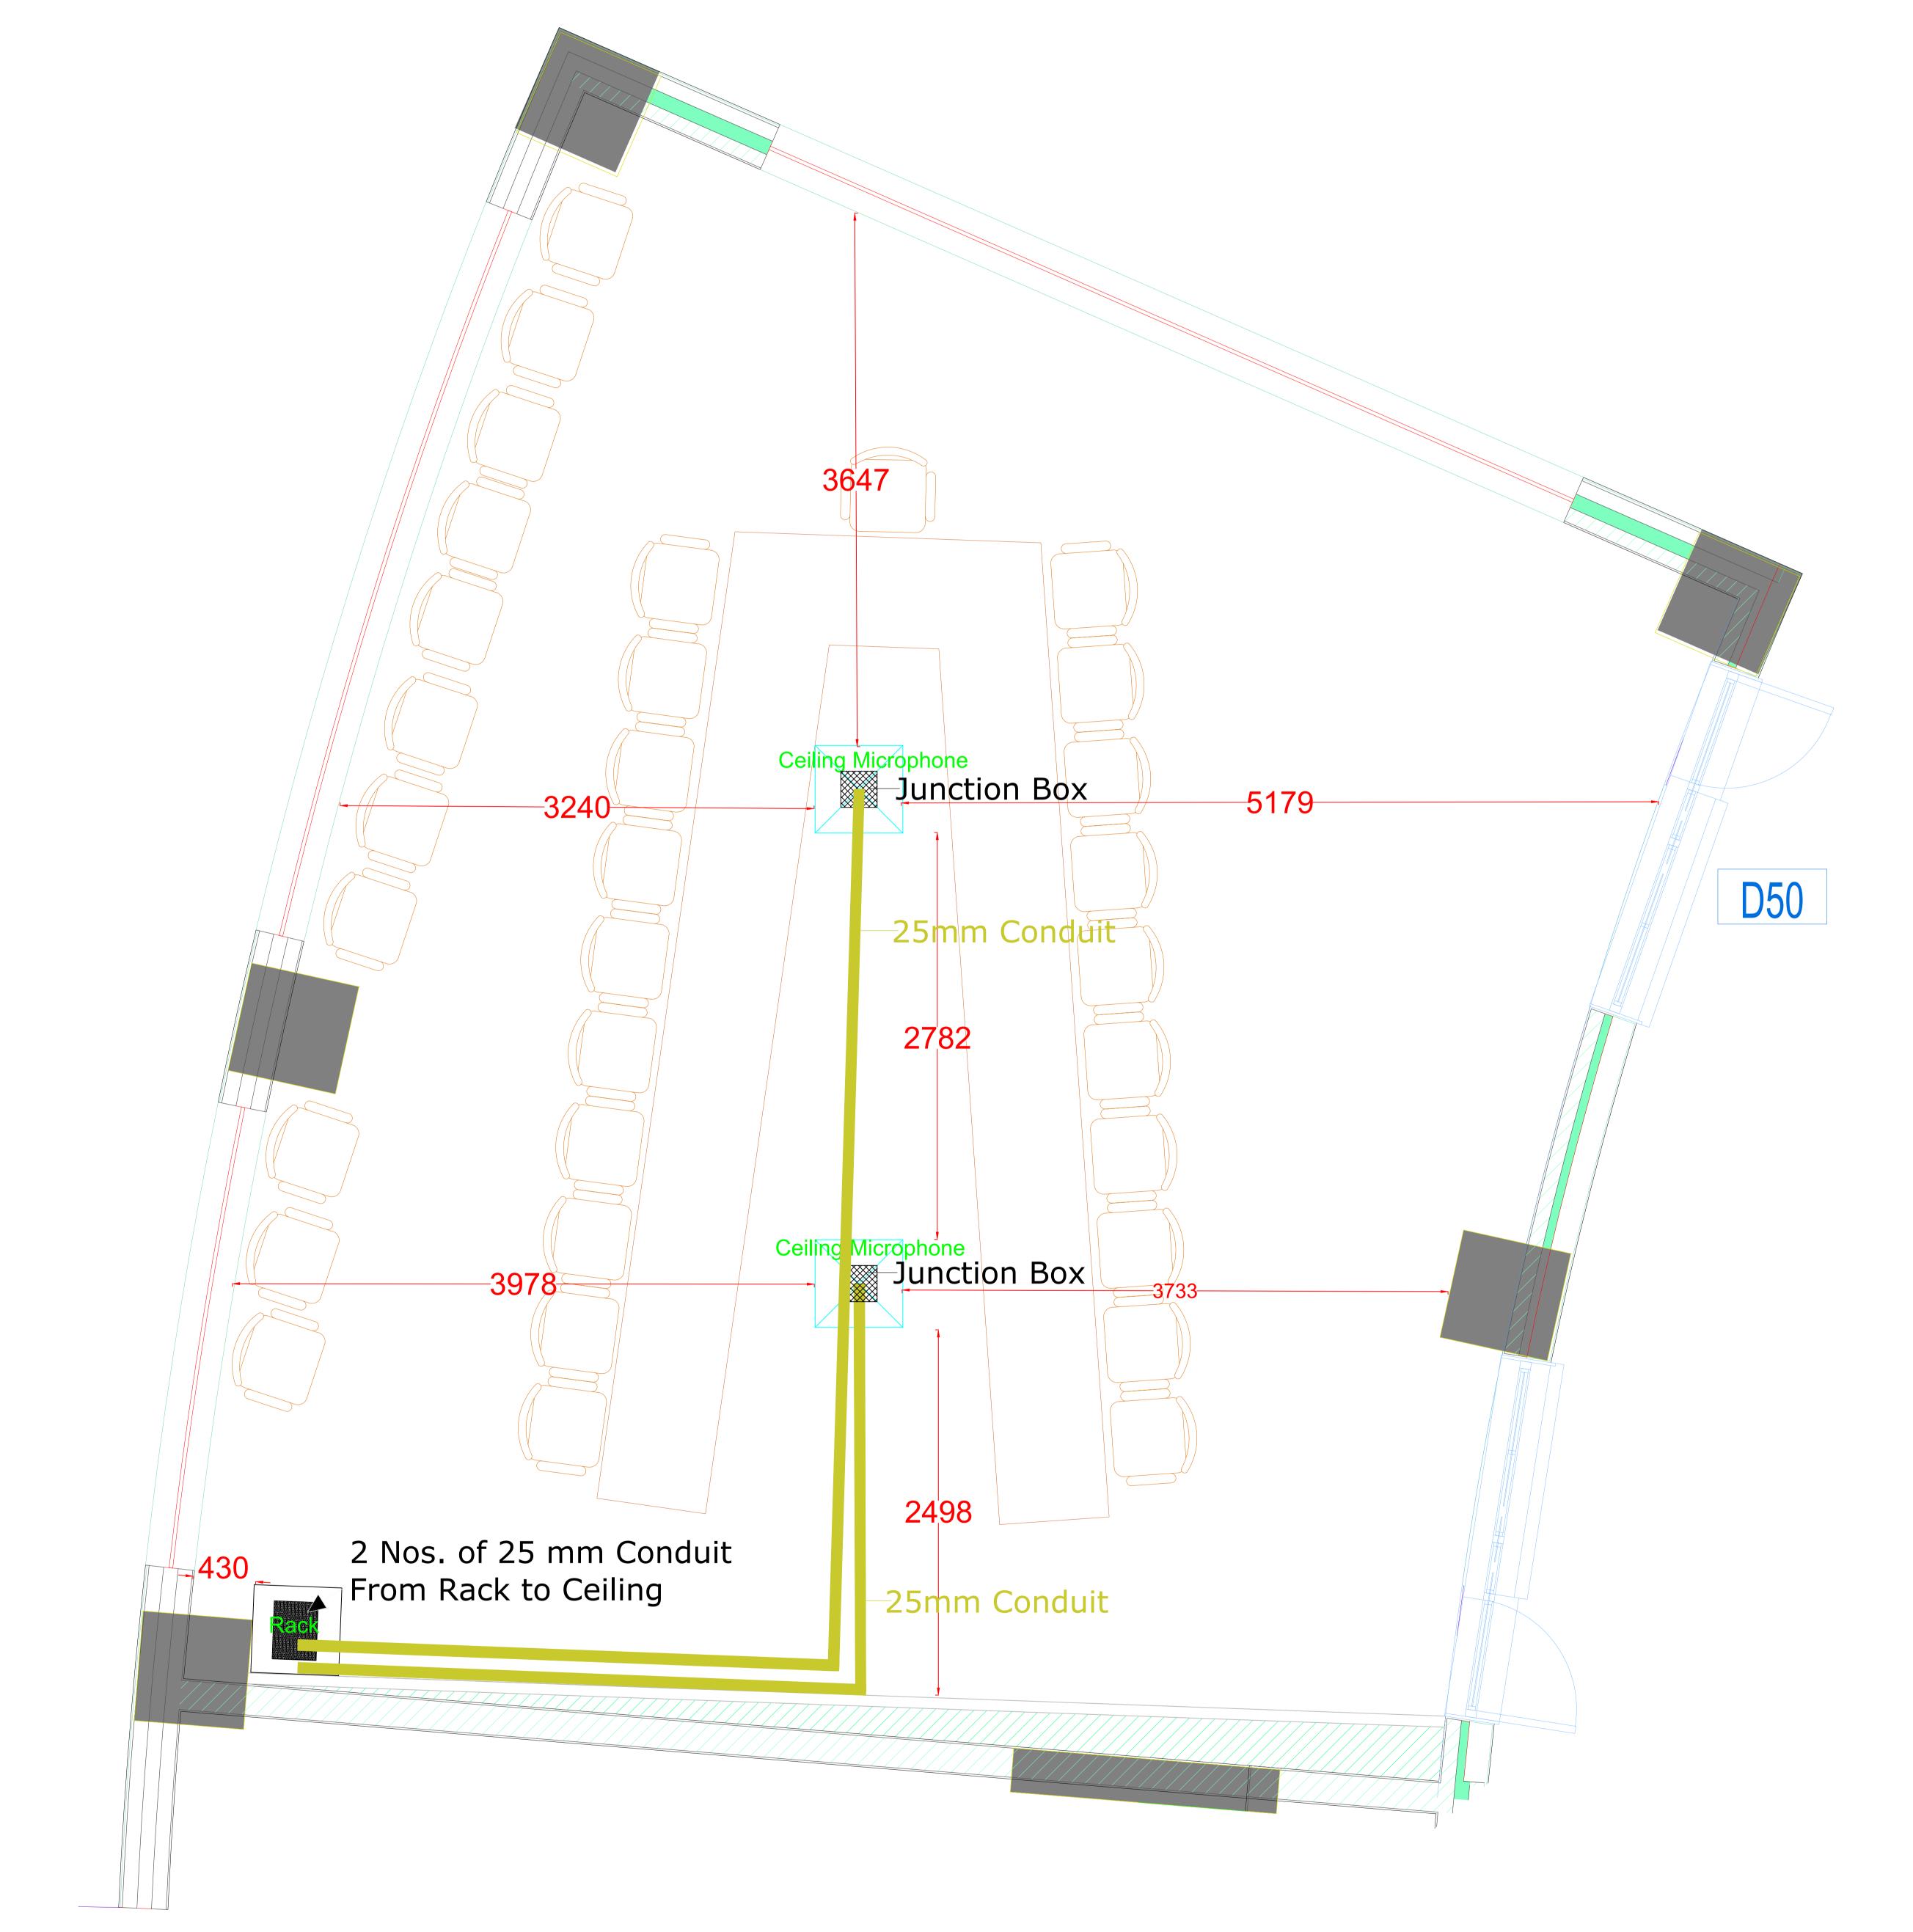

## Ceiling Plan

## Conduiting Layout for Installation of Audio Visual System at Boardroom, IIt Mandi

#### 50mm Raceway

#### 25mm Conduit

#### Junction Box