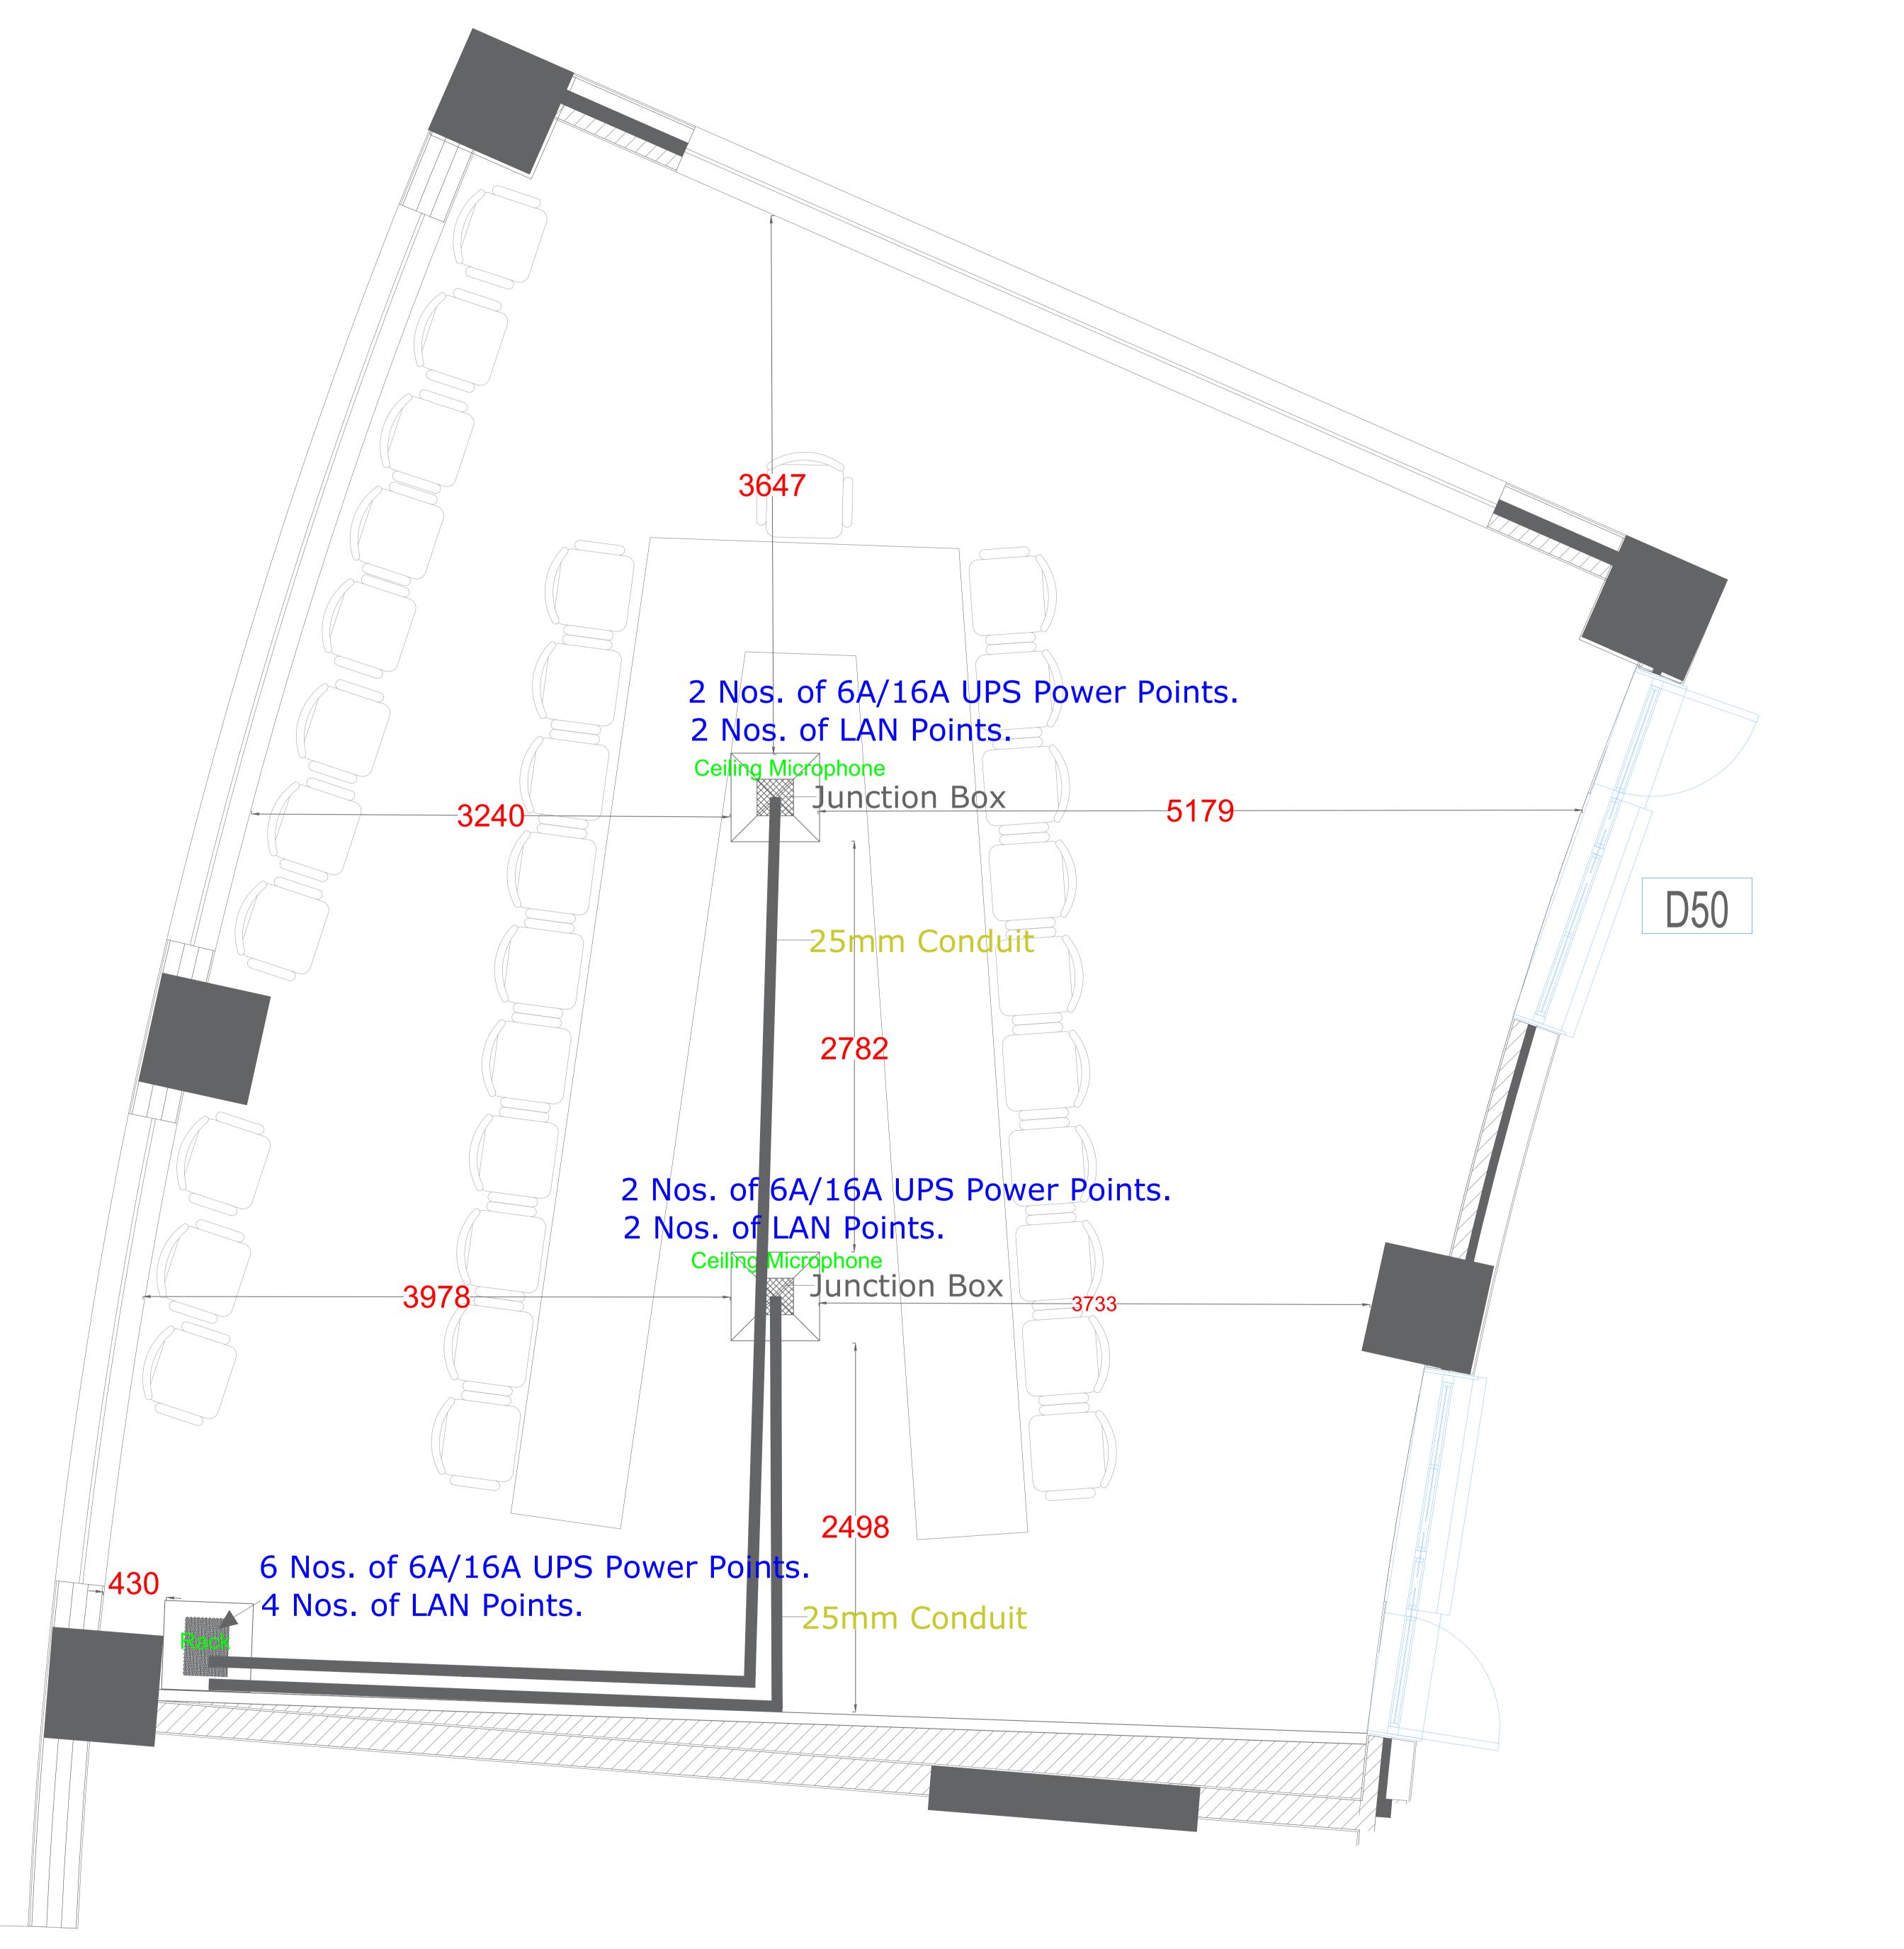

## Ceiling Plan

## Conduiting Layout for Installation of Audio Visual System at Boardroom, IIt Mandi

#### 50mm Raceway

#### 25mm Conduit

#### Junction Box

## Requirement of LAN & Power for Installation of Audio Visual System at Boardroom, IIt Mandi

NOTE:- All Dimensions are in MM

25mm Conduit Ceiling Plan Junction Box