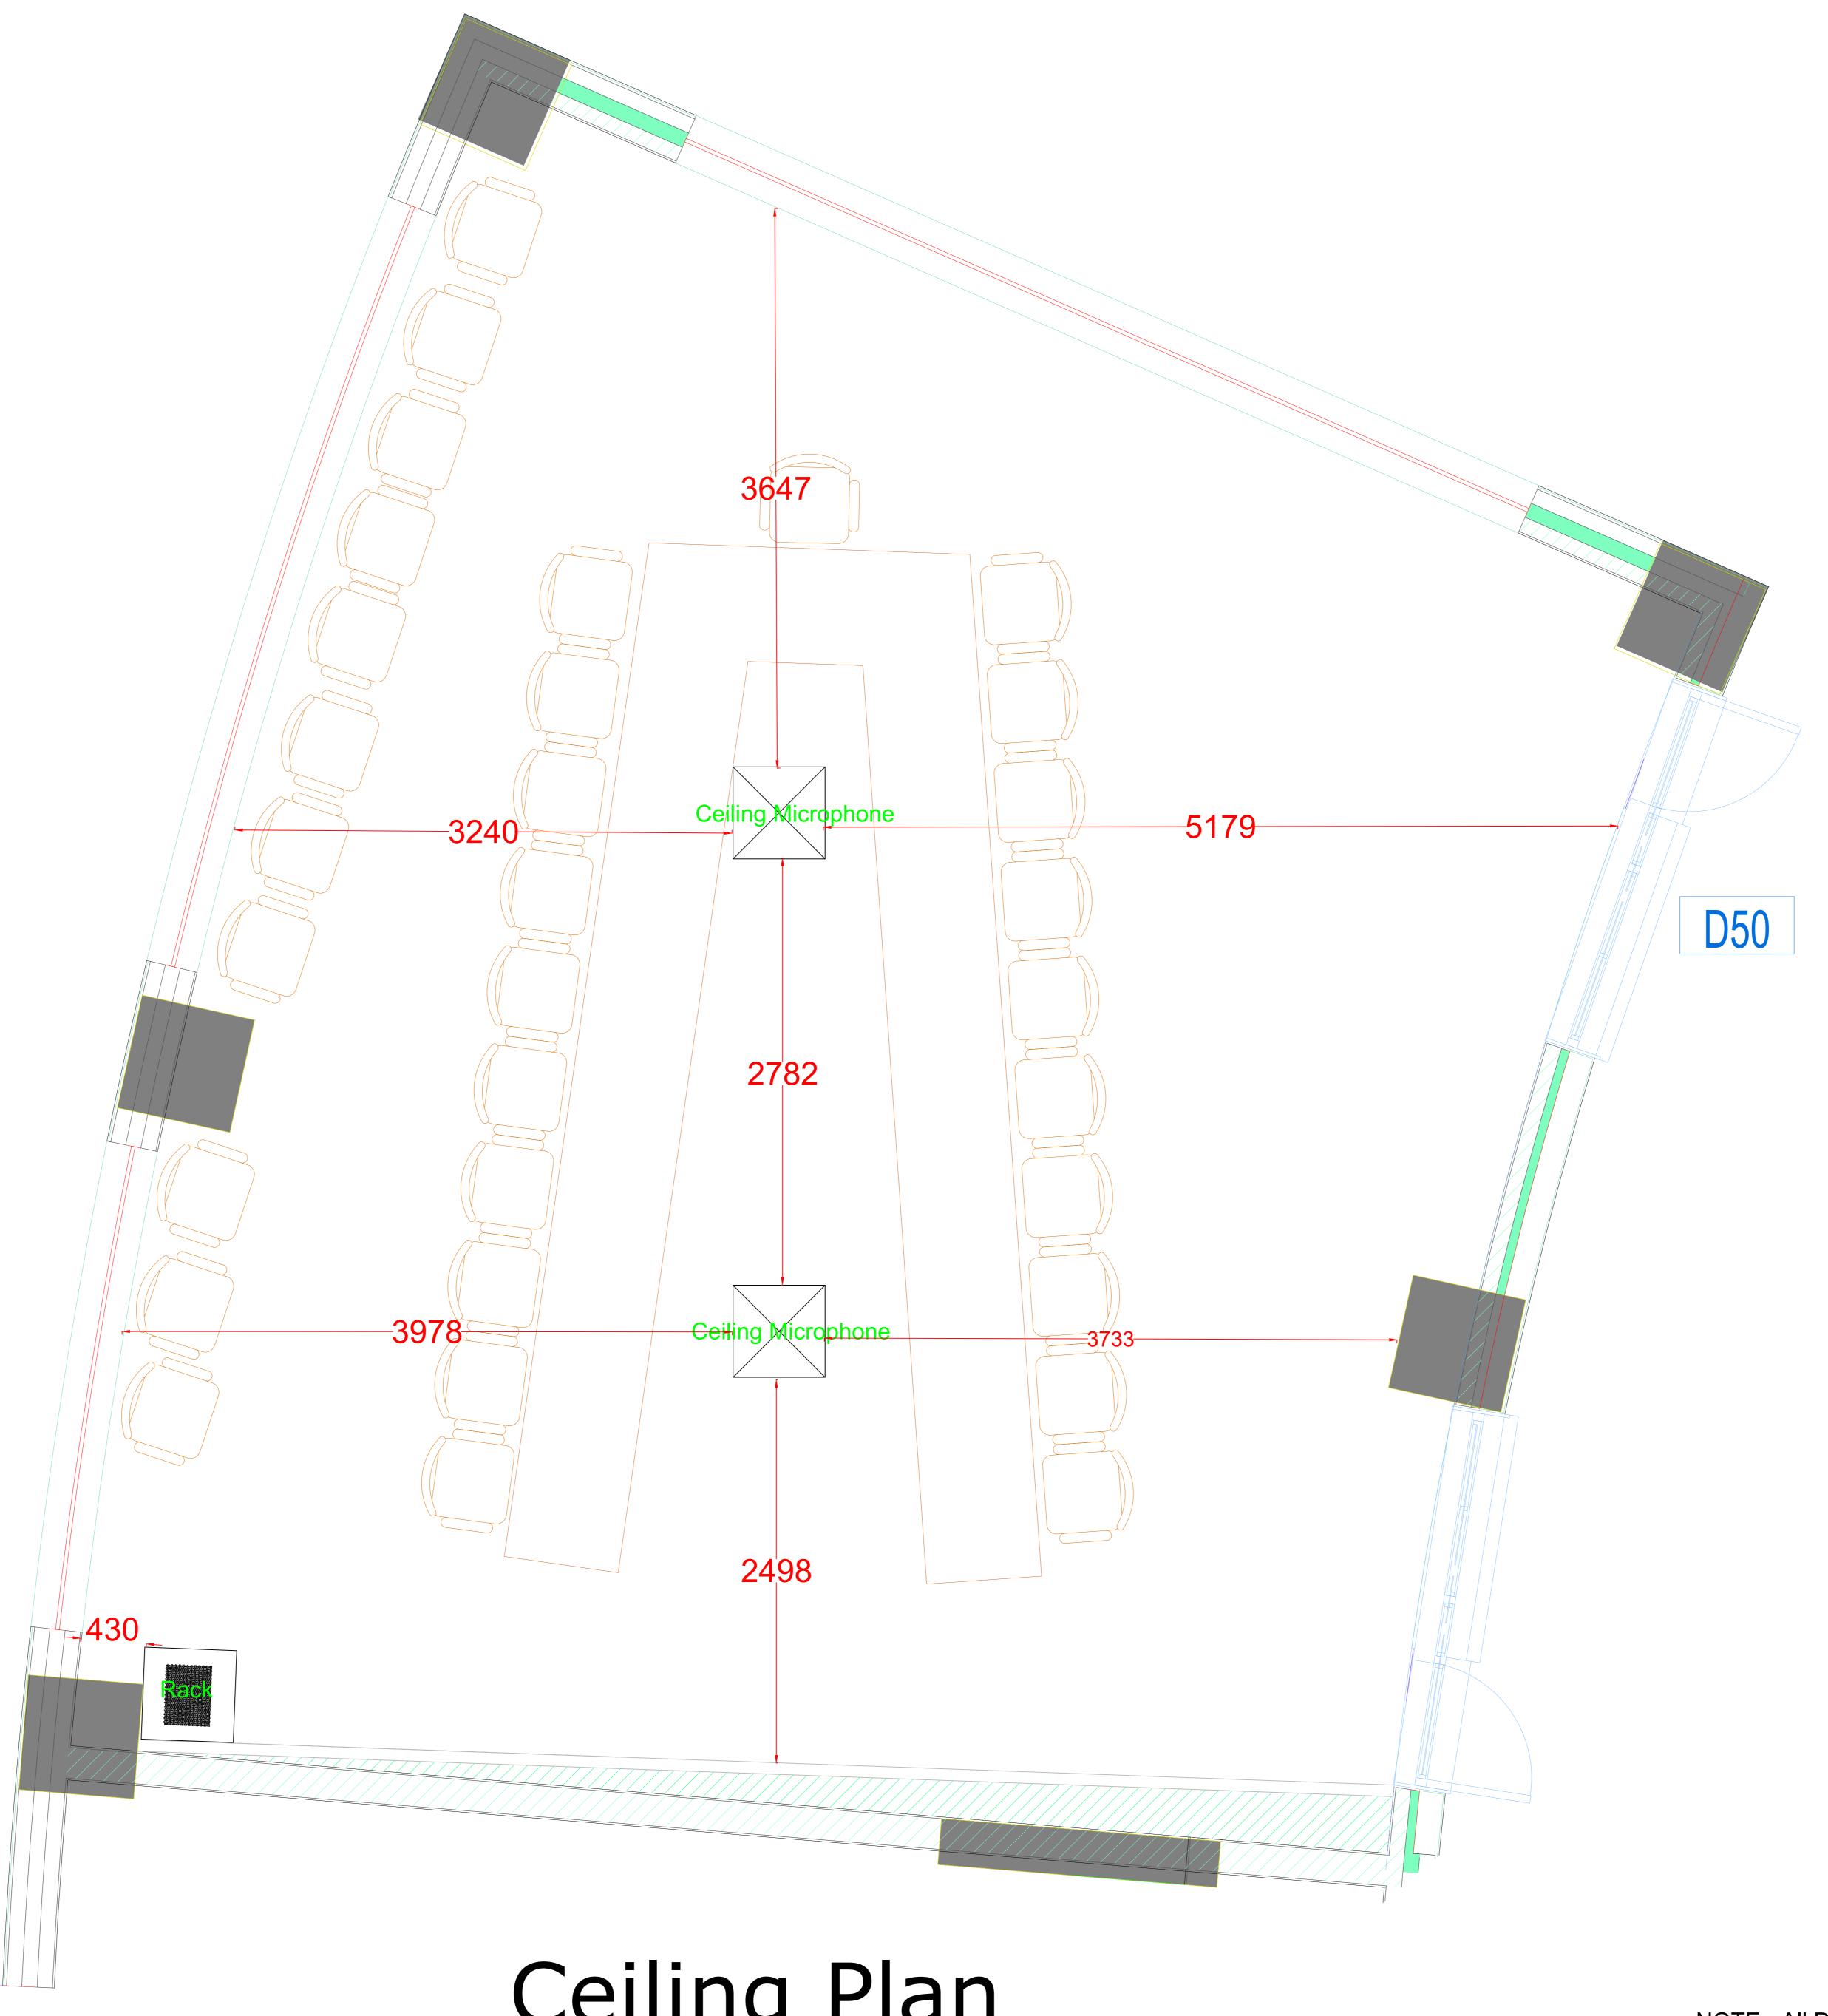

#### Equipment Location for Installation of Audio Visual System at Boardroom, IIt Mandi



### Floor Plan

NOTE: - All Dimensions are in MM



## Ceiling Plan

### Equipment Location for Installation of Audio Visual System at Boardroom, IIt M

| /   | а   | n   | d  | i  |
|-----|-----|-----|----|----|
|     |     |     |    |    |
|     |     |     |    |    |
|     |     |     |    |    |
|     |     |     |    |    |
|     |     |     |    |    |
|     |     |     |    |    |
|     |     |     |    |    |
|     |     |     |    |    |
|     |     |     |    |    |
|     |     |     |    |    |
|     |     |     |    |    |
|     |     |     |    |    |
|     |     |     |    |    |
|     |     |     |    |    |
|     |     |     |    |    |
|     |     |     |    |    |
|     |     |     |    |    |
| sic | ons | are | in | MM |

## Equipment Location for Installation of Audio Visual System at Boardroom, IIt Mandi



## Wall