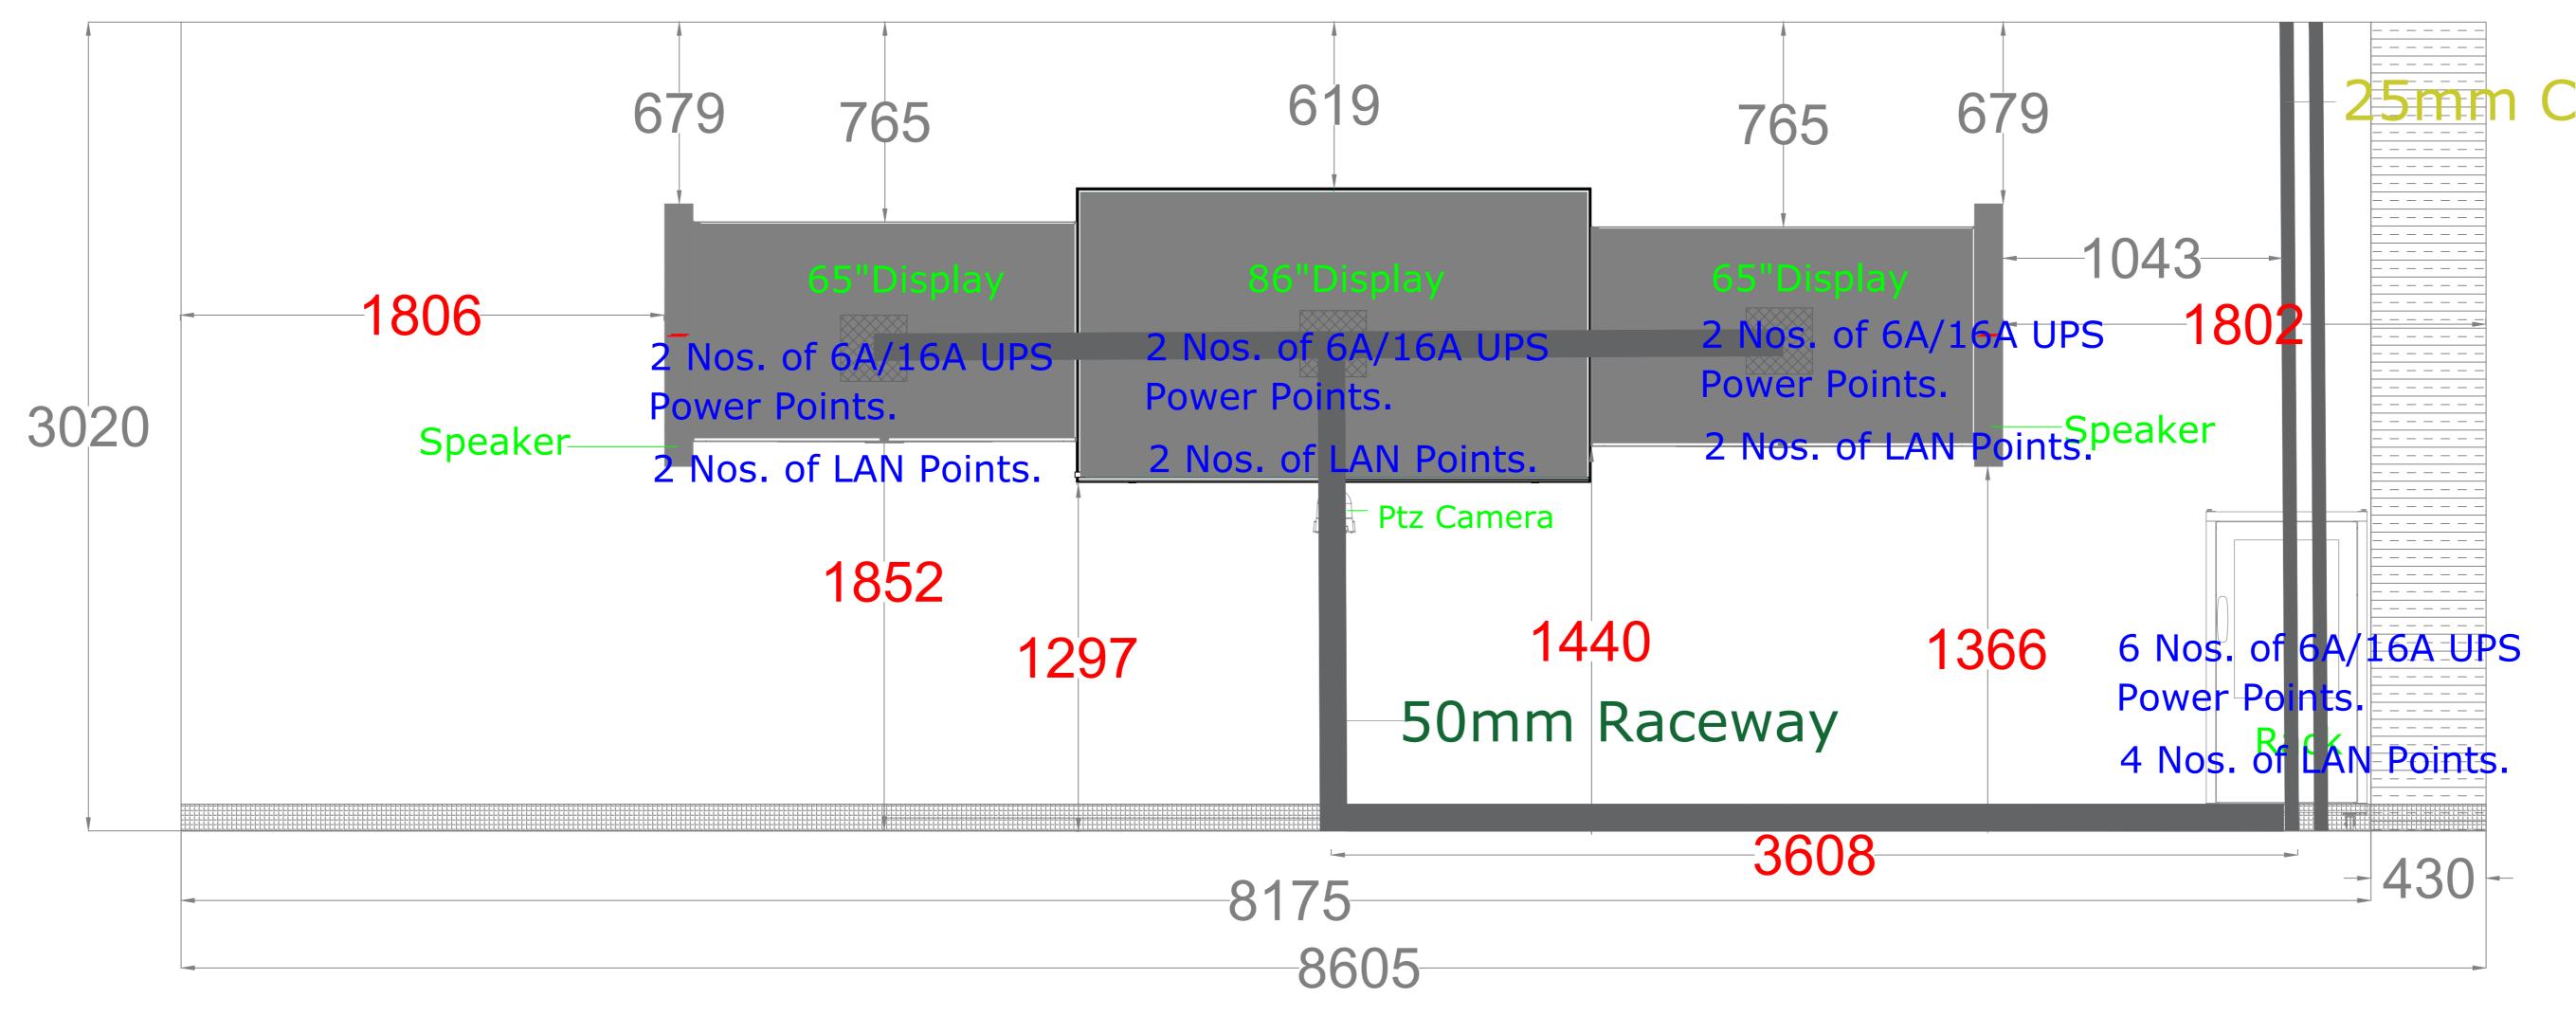

## Wall (A) / Front Wall

NOTE:- All Dimensions are in MM

Conduiting Layout for Installation of Audio Visual System at Boardroom, IIt Mandi

NOTE:- All Dimensions are in MM

# Wall (A) / Front Wall

Conduit

NOTE:- All Dimensions are in MM

#### 50mm Raceway

#### 25mm Conduit

## Requirement of LAN & Power for Installation of Audio Visual System at Boardroom, IIt Mandi

NOTE:- All Dimensions are in MM

25mm Conduit Ceiling Plan Junction Box

## Wall (A) / Front Wall

Conduit

NOTE:- All Dimensions are in MM

50mm Raceway

25mm Conduit

Junction Box