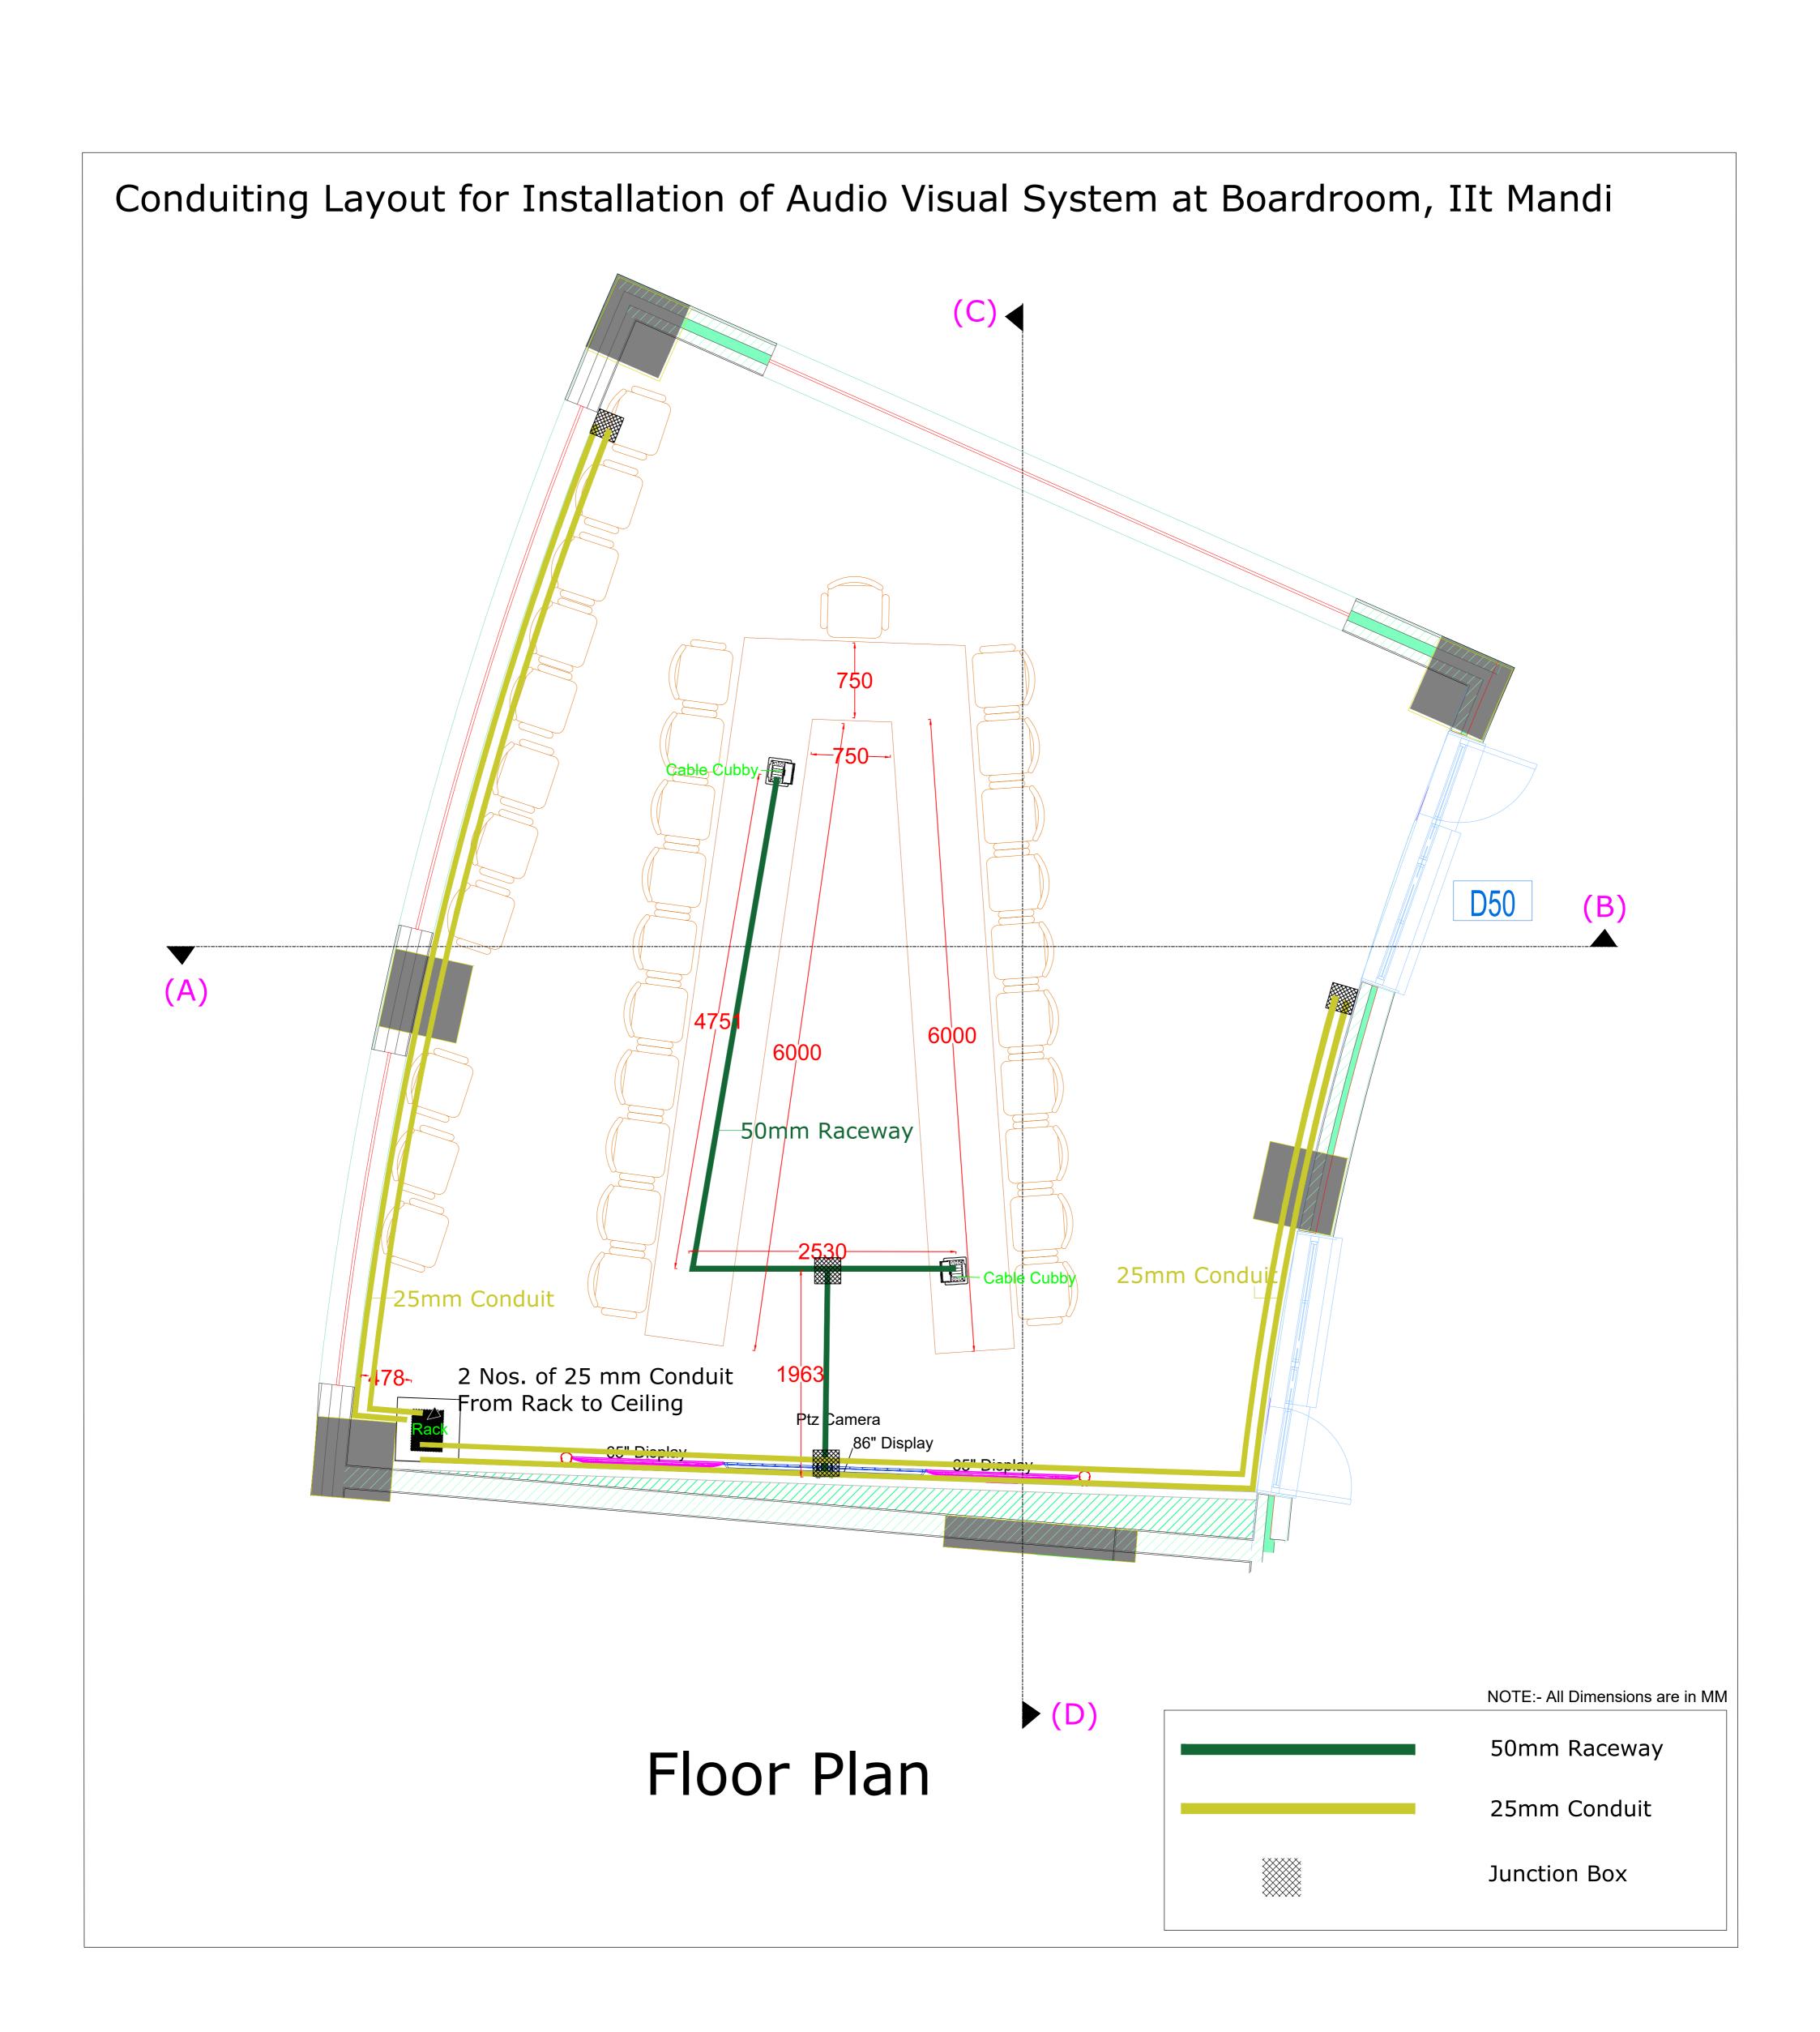

### Floor Plan

NOTE: - All Dimensions are in MM

## Conduiting Layout for Installation of Audio Visual System at Boardroom, IIt Mandi

#### 50mm Raceway

#### 25mm Conduit

#### Junction Box