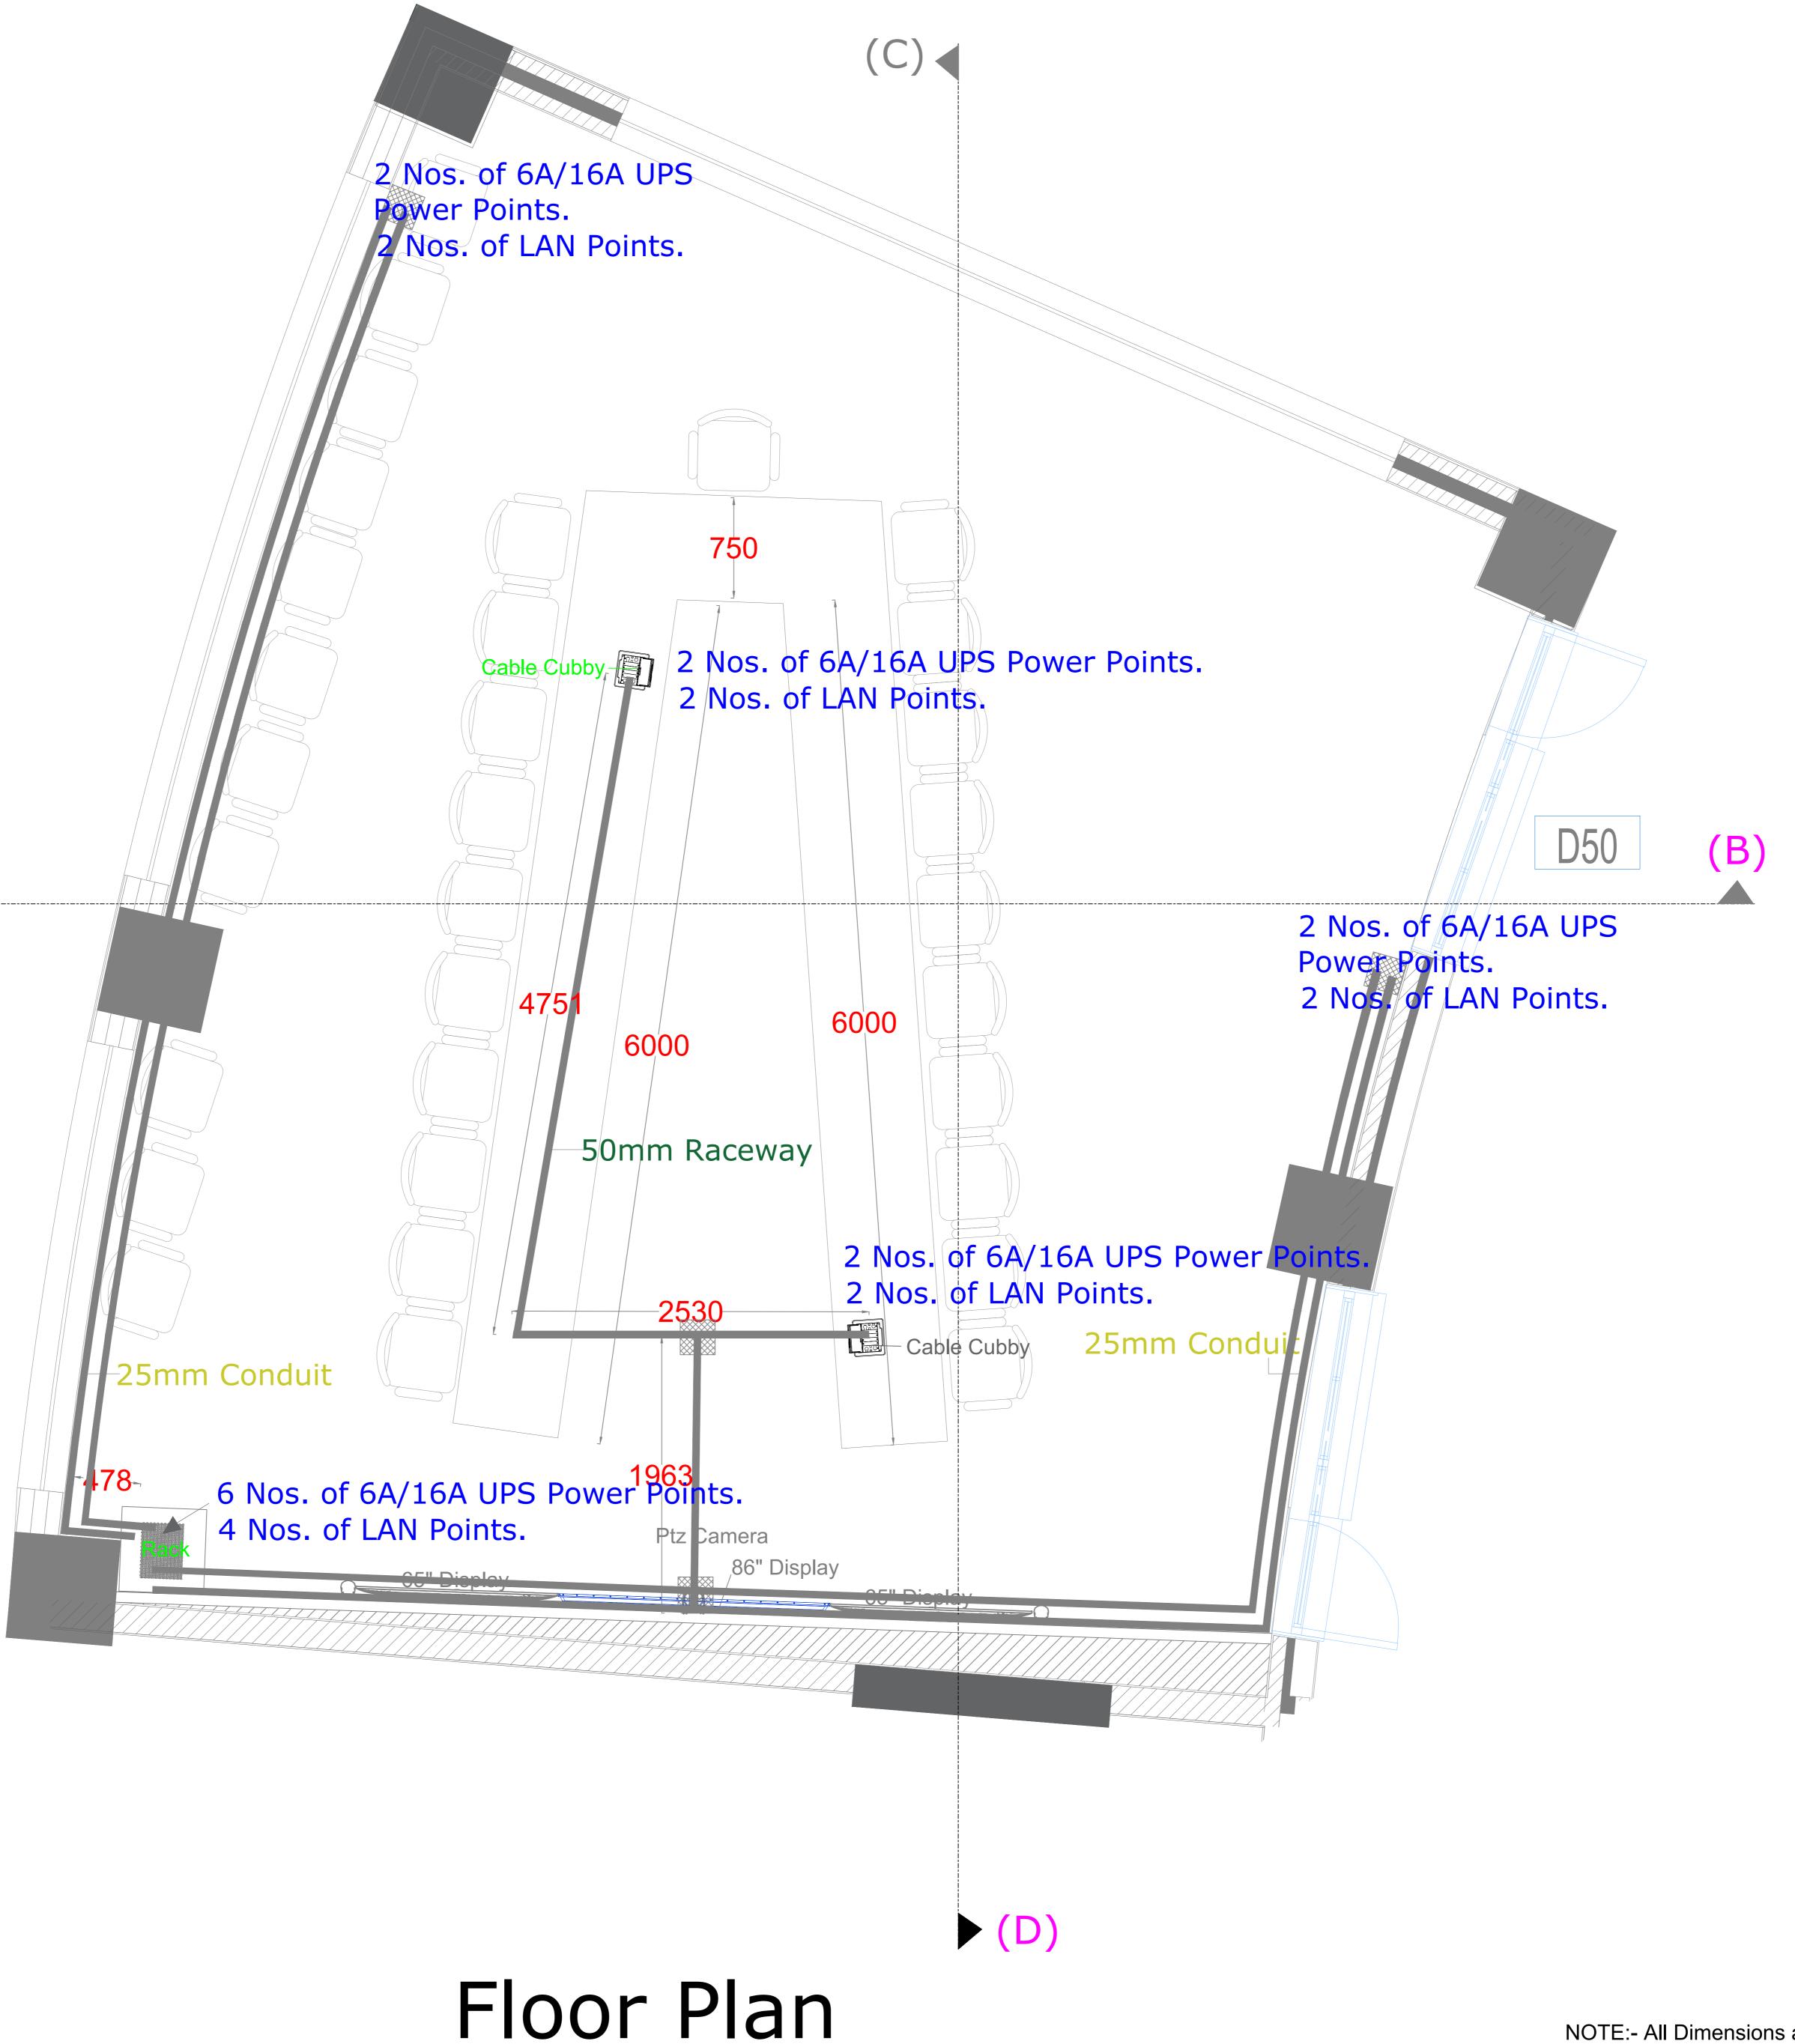

### Floor Plan

NOTE: - All Dimensions are in MM

### Requirement of LAN & Power for Installation of Audio Visual System at Boardroom, IIt Mandi

## Requirement of LAN & Power for Installation of Audio Visual System at Boardroom, IIt Mandi

NOTE:- All Dimensions are in MM

25mm Conduit Ceiling Plan Junction Box

## Requirement of LAN & Power for Installation of Audio Visual System at Boardroom,